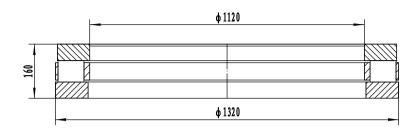

- 1 rated load: Cr= 6000 kN; Cor= 41500 kN
- 2 Heat treatment according to the current standards

| 07     | cage         |  |     | brass                     |                                                                                                                                                                                       |        |     |    |
|--------|--------------|--|-----|---------------------------|---------------------------------------------------------------------------------------------------------------------------------------------------------------------------------------|--------|-----|----|
| 04     | steel roller |  |     | stee1 GCr15-GB/T18254     |                                                                                                                                                                                       |        |     |    |
| 02     | shaft washer |  |     | steel GCr15SiMn-GB/T18254 |                                                                                                                                                                                       |        |     |    |
| 01     | house washer |  |     | stee1 GCr15SiMn-GB/T18254 |                                                                                                                                                                                       |        |     |    |
| Serial | Name         |  | Qty | Material                  | weigh                                                                                                                                                                                 | t (kg) | 410 | KG |
|        |              |  |     | Thrust roller bearing     | 811/1120 M  Add: D1805, No. 3 Lianmeng road, Luoyang, Henan, China. Postal: 471003 Phone: +86-379-68611679 R-mail: sales@job-bearing.com Luoyang Jiecheng Bearing Technology Co., Ltd |        |     |    |